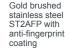

### **BRUSHED STAINLESS STEEL**

ST4 Silver brushed Silver long stainless steel hairline ST4AFP with anti-fingerprint

PAINTED STEEL

PP10FT

painted steel

ST2

Copper brushed Bronze brushed Carbon black stainless steel stainless steel brushed

## **BRUSHED STAINLESS STEEL**

Silver brushed Silver long stainless steel hairline ST4AFP with anti-fingerprint coating

**ETCHED STAINLESS STEEL** 

coating

ST40S

Silver Graphics, Silver Chain, Silver Polygon, Silver Polygon, Silver Circle,